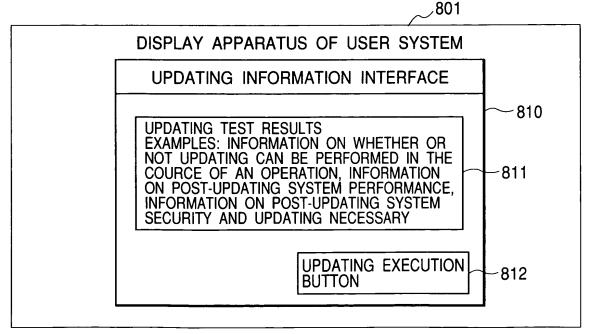

| 1 | 1 | 1 |  |
|--|---|---|---|---|--|
|--|---|---|---|---|--|

## FIG. 3

| 101                                                                                                |     |
|----------------------------------------------------------------------------------------------------|-----|
| USER-SYSTEM INFORMATION                                                                            |     |
| HARDWARE INFORMATION<br>(EXAMPLES: PROCESSOR TYPE, MEMORY CAPACITY<br>AND DEVICE TYPE)             |     |
| SOFTWARE INFORMATION<br>(EXAMPLES: APPLICATION TYPE, MIDDLEWARE TYPE<br>AND OS TYPE)               | 320 |
| SOURCE-CODE INFORMATION<br>(EXAMPLES: PIECES OF SOURCE CODE FOR<br>APPLICATION, MIDDLEWARE AND OS) | 330 |



| 4/ | / 1 | 1 |
|----|-----|---|
|----|-----|---|

### FIG. 5





.

• • •





.











.

а





۲

•

"